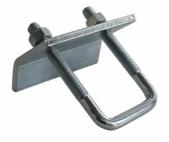

# Square Zinc Beam Clamp Blue White Stamping Parts U Form Bolt Steel Strut

### **Product Specification**

• Measurement System: INCH, Metric

Material: Metal, Q235, Carbon Steel Q235

Standard Or Nonstandard: Nonstandard
 Product Name: Beam Clamps
 Type: Stamping Parts
 Color: Blue And White Zinc

### **Product Parameters**

Product Name Factory Wholesale Blue White Zinc Color Stamping Parts U Form Square Bolt

Steel Strut Beam Clamp

Material Carbon Steel Q235

**OEM** Available

Hole diameter Hole diameter 11mm for M10 rods,13mm for M12 rods.

**Application** Used for pipe hanging and other construction accessory.