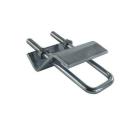

# Square Zinc Beam Clamp Blue White Stamping Parts U Form Bolt Steel Strut

### **Product Specification**

• Measurement System: INCH, Metric

Material: Metal, Q235, Carbon Steel Q235

Standard Or Nonstandard: Nonstandard
 Product Name: Beam Clamps
 Type: Stamping Parts
 Color: Blue And White Zinc

### **Product Description**

Factory Wholesale Blue White Zinc Color Stamping Parts U Form Square Bolt Steel Strut Beam Clamp These clamps provide compatibility with various beam finishes, such as painted, galvanized, or powder-coated surfaces.

### **Product Parameters**

Product Name Factory Wholesale Blue White Zinc Color Stamping Parts U Form Square Bolt

Steel Strut Beam Clamp

Material Carbon Steel Q235

**OEM** Available

Hole diameter Hole diameter 11mm for M10 rods,13mm for M12 rods.