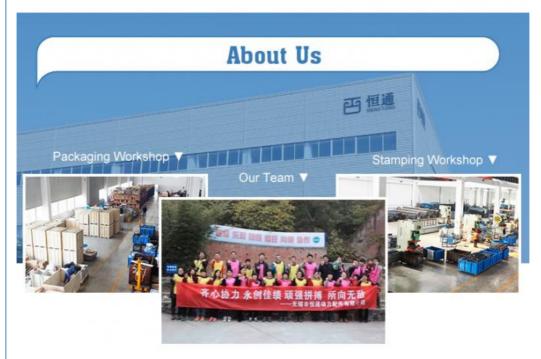

tibility with various beam finishes, such as painted, galvanized, or powder-coated surfaces.

Beam clamps are often used in seismic applications, providing stability and resistance to seismic activities. They meet industry standards and certifications for safety and performance, ensuring reliable and compliant installations.



### **Product Parameters**

Product Name Factory Wholesale Blue White Zinc Color Stamping Parts U Form Square Bolt

Steel Strut Beam Clamp

Material Carbon Steel Q235

**OEM** Available

Hole diameter Hole diameter 11mm for M10 rods,13mm for M12 rods.

**Application** Used for pipe hanging and other construction accessory.

### **Product Description**









## **Main Products**



## **Related Products**

# **Application Scenario**



CLICK HERE TO CONTACT US





WUXI HENGTONG METAL FRAMING SYSTEM CO., LTD. engages in producing and selling metal framing system. We produce Uni-strut channels and accessories like channel fittings, spring nuts, pipe clamps, pipe hangers, channel concrete inserts, clevis bracket and customized products. HENGTONG was Established in 1992. After 24 years efforts and improvement, we are able to supply better quality, better price, and better lead time for all the products.

HENGTONG Is located in WUXI, close to Shanghai Port. Our products are exported to Southeast Asia, South Africa, Europe, Canada, Mexico, and America. We are experienced, professional, friendly, and eager to help with any need, from simple to custom manufactured products.



Welding Workshop A



Mold Library A



## **Cooperative Partner**







# **P