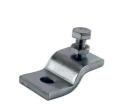

# Square Zinc Beam Clamp Blue White Stamping Parts U Form Bolt Steel Strut

### **Product Specification**

• Measurement System: INCH, Metric

Material: Metal, Q235, Carbon Steel Q235

Standard Or Nonstandard: Nonstandard
 Product Name: Beam Clamps
 Type: Stamping Parts
 Color: Blue And White Zinc

### **Product Parameters**

Product Name Factory Wholesale Blue White Zinc Color Stamping Parts U Form Square Bolt

Steel Strut Beam Clamp

Material Carbon Steel Q235

**OEM** Available

Hole diameter Hole diameter 11mm for M10 rods,13mm for M12 rods.

**Application** Used for pipe hanging and other construction accessory.