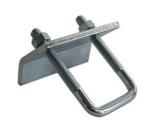

# Square Zinc Beam Clamp Blue White Stamping Parts U Form Bolt Steel Strut

### **Product Specification**

• Measurement System: INCH, Metric

Material: Metal, Q235, Carbon Steel Q235

Standard Or Nonstandard: Nonstandard
 Product Name: Beam Clamps
 Type: Stamping Parts
 Color: Blue And White Zinc

### **Product Description**

Factory Wholesale Blue White Zinc Color Stamping Parts U Form Square Bolt Steel Strut Beam Clamp These clamps provide compatibility with various beam finishes, such as painted, galvanized, or powder-coated surfaces.

### **Product Parameters**

Product Name Factory Wholesale Blue White Zinc Color Stamping Parts U Form Square Bolt

Steel Strut Beam Clamp

Material Carbon Steel Q235

**OEM** Available

Hole diameter Hole diameter 11mm for M10 rods,13mm for M12 rods.