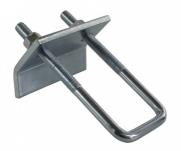

# Square Zinc Beam Clamp Blue White Stamping Parts U Form Bolt Steel Strut

### **Product Specification**

• Measurement System: INCH, Metric

Material: Metal, Q235, Carbon Steel Q235

Standard Or Nonstandard: Nonstandard
 Product Name: Beam Clamps
 Type: Stamping Parts
 Color: Blue And White Zinc

### **Product Description**

Factory Wholesale Blue White Zinc Color Stamping Parts U Form Square Bolt Steel Strut Beam Clamp These clamps provide compatibility with various beam finishes, such as painted, galvanized, or powder-coated surfaces.

### **Product Parameters**

Product Name Factory Wholesale Blue White Zinc Color Stamping Parts U Form Square Bolt

Steel Strut Beam Clamp

Material Carbon Steel Q235

**OEM** Available

Hole diameter Hole diameter 11mm for M10 rods,13mm for M12 rods.