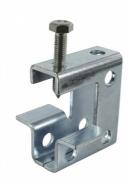

# Square Zinc Beam Clamp Blue White Stamping Parts U Form Bolt Steel Strut

### **Product Specification**

• Measurement System: INCH, Metric

Material: Metal, Q235, Carbon Steel Q235

Standard Or Nonstandard: Nonstandard
 Product Name: Beam Clamps
 Type: Stamping Parts
 Color: Blue And White Zinc

### **Product Description**

Factory Wholesale Blue White Zinc Color Stamping Parts U Form Square Bolt Steel Strut Beam Clamp These clamps provide compatibility with various beam finishes, such as painted, galvanized, or powder-coated surfaces.

### **Product Parameters**

Product Name Factory Wholesale Blue White Zinc Color Stamping Parts U Form Square Bolt

Steel Strut Beam Clamp

Material Carbon Steel Q235

**OEM** Available

Hole diameter Hole diameter 11mm for M10 rods,13mm for M12 rods.