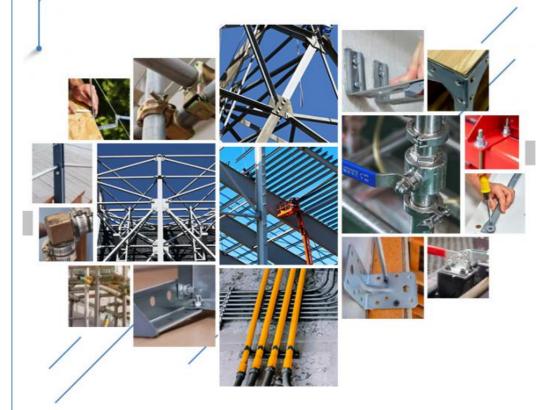

# **Application Scenario**

CLICK HERE TO CONTACT US

WUXI HENGTONG METAL FRAMING SYSTEM CO., LTD. engages in producing and selling metal framing system. We produce Uni-strut channels and accessories like channel fittings, spring nuts, pipe clamps, pipe hangers, channel concrete inserts, clevis bracket and customized products. HENGTONG was Established in 1992. After 24 years efforts and improvement, we are able to supply better quality, better price, and better lead time for all the products.