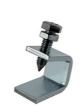

# Square Zinc Beam Clamp Blue White Stamping Parts U Form Bolt Steel Strut

### **Product Specification**

• Measurement System: INCH, Metric

Material: Metal, Q235, Carbon Steel Q235

Standard Or Nonstandard: Nonstandard
 Product Name: Beam Clamps
 Type: Stamping Parts
 Color: Blue And White Zinc

### **Product Description**

Factory Wholesale Blue White Zinc Color Stamping Parts U Form Square Bolt Steel Strut Beam Clamp These clamps provide compatibility with various beam finishes, such as painted, galvanized, or powder-coated surfaces.

### **Product Parameters**

Product Name Factory Wholesale Blue White Zinc Color Stamping Parts U Form Square Bolt

Steel Strut Beam Clamp

Material Carbon Steel Q235

**OEM** Available

Hole diameter Hole diameter 11mm for M10 rods,13mm for M12 rods.