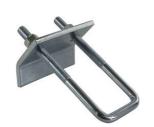

# Square Zinc Beam Clamp Blue White Stamping Parts U Form Bolt Steel Strut

### **Product Specification**

• Measurement System: INCH, Metric

Material: Metal, Q235, Carbon Steel Q235

Standard Or Nonstandard: Nonstandard
 Product Name: Beam Clamps
 Type: Stamping Parts
 Color: Blue And White Zinc

### **Product Description**

Factory Wholesale Blue White Zinc Color Stamping Parts U Form Square Bolt Steel Strut Beam Clamp These clamps provide compatibility with various beam finishes, such as painted, galvanized, or powder-coated surfaces.

### **Product Parameters**

Product Name Factory Wholesale Blue White Zinc Color Stamping Parts U Form Square Bolt

Steel Strut Beam Clamp

Material Carbon Steel Q235

**OEM** Available

Hole diameter Hole diameter 11mm for M10 rods,13mm for M12 rods.