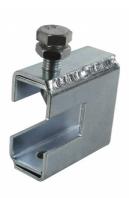

# Square Zinc Beam Clamp Blue White Stamping Parts U Form Bolt Steel Strut

### **Product Specification**

• Measurement System: INCH, Metric

Material: Metal, Q235, Carbon Steel Q235

Standard Or Nonstandard: Nonstandard
 Product Name: Beam Clamps
 Type: Stamping Parts
 Color: Blue And White Zinc

### **Product Description**

Factory Wholesale Blue White Zinc Color Stamping Parts U Form Square Bolt Steel Strut Beam Clamp These clamps provide compatibility with various beam finishes, such as painted, galvanized, or powder-coated surfaces.

### **Product Parameters**

Product Name Factory Wholesale Blue White Zinc Color Stamping Parts U Form Square Bolt

Steel Strut Beam Clamp

Material Carbon Steel Q235

**OEM** Available

Hole diameter Hole diameter 11mm for M10 rods,13mm for M12 rods.